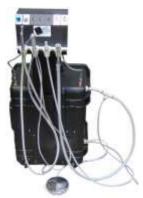

## **DNTLworks Equipment Corporation** Specification

1123.00.00 ProSolo Portable Delivery Unit with Suction

| Amperage               | 7 Amps. 12 Amps Max with Accessories |
|------------------------|--------------------------------------|
| Compressor Type        | Oil Free                             |
| Dimensions             | 24"x19"x13.5"                        |
| Flow Rate              | 5.5scfm @ 100 psi. Compressor        |
| Hertz                  | 60Hz                                 |
| Horse Power            | 1 HP Compressor                      |
| Operating Pressure     | 80 to 110 psi Compressor             |
| Regulated Pressure     | 40psi Water System                   |
| Regulated Pressure     | 75psi Air System                     |
| Shipping Size          | 27"x27"x20"                          |
| Shipping Weight        | 72 LBS                               |
| Sound Level            | 50db                                 |
| Voltage                | 120Vac                               |
| Volume Air Tank        | 650 ml                               |
| Volume Water Container | 1 Liter Bottle                       |
| Wattage                | 840                                  |
| Weight                 | 61 LBS                               |